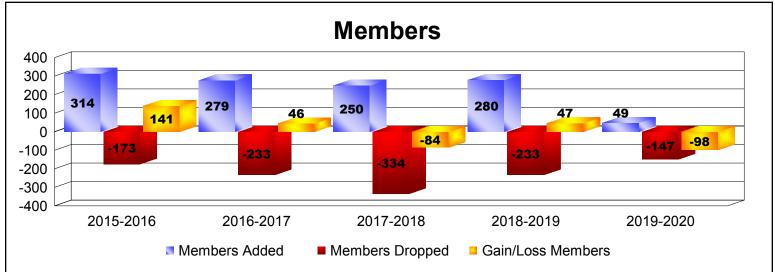

District 118 R

As of December 2019 Cumulative

| Year      | New<br>Clubs | Dropped<br>Clubs | Gain/<br>Loss<br>Clubs | New<br>Members | Charter<br>Members | Reinstate<br>Members | Transfer<br>Members | Total<br>Member<br>Added | Total<br>Members<br>Dropped | Gain/<br>Loss<br>Members |
|-----------|--------------|------------------|------------------------|----------------|--------------------|----------------------|---------------------|--------------------------|-----------------------------|--------------------------|
| 2015-2016 | 4            | -1               | 3                      | 178            | 121                | 4                    | 11                  | 314                      | -173                        | 141                      |
| 2016-2017 | 3            | 0                | 3                      | 175            | 90                 | 8                    | 6                   | 279                      | -233                        | 46                       |
| 2017-2018 | 4            | -1               | 3                      | 130            | 104                | 7                    | 9                   | 250                      | -334                        | -84                      |
| 2018-2019 | 4            | -2               | 2                      | 158            | 108                | 4                    | 10                  | 280                      | -233                        | 47                       |
| 2019-2020 | 1            | -3               | -2                     | 12             | 33                 | 1                    | 3                   | 49                       | -147                        | -98                      |
| Average   | 3            | -1               | 2                      | 131            | 91                 | 5                    | 8                   | 234                      | -224                        | 10                       |