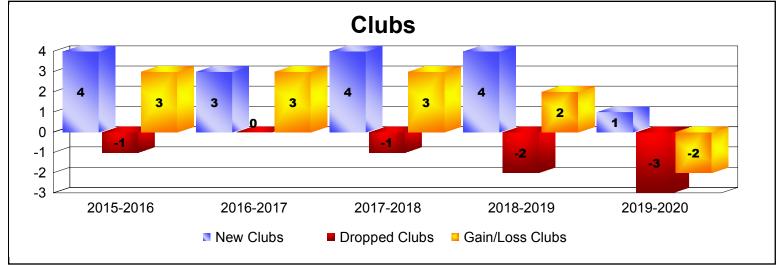

District 118 R

As of December 2019 Cumulative

| Year      | New<br>Clubs | Dropped<br>Clubs | Gain/<br>Loss<br>Clubs | New<br>Members | Charter<br>Members | Reinstate<br>Members | Transfer<br>Members | Total<br>Member<br>Added | Total<br>Members<br>Dropped | Gain/<br>Loss<br>Members |
|-----------|--------------|------------------|------------------------|----------------|--------------------|----------------------|---------------------|--------------------------|-----------------------------|--------------------------|
| 2015-2016 | 4            | -1               | 3                      | 178            | 121                | 4                    | 11                  | 314                      | -173                        | 141                      |
| 2016-2017 | 3            | 0                | 3                      | 175            | 90                 | 8                    | 6                   | 279                      | -233                        | 46                       |
| 2017-2018 | 4            | -1               | 3                      | 130            | 104                | 7                    | 9                   | 250                      | -334                        | -84                      |
| 2018-2019 | 4            | -2               | 2                      | 158            | 108                | 4                    | 10                  | 280                      | -233                        | 47                       |
| 2019-2020 | 1            | -3               | -2                     | 12             | 33                 | 1                    | 3                   | 49                       | -147                        | -98                      |
| Average   | 3            | -1               | 2                      | 131            | 91                 | 5                    | 8                   | 234                      | -224                        | 10                       |