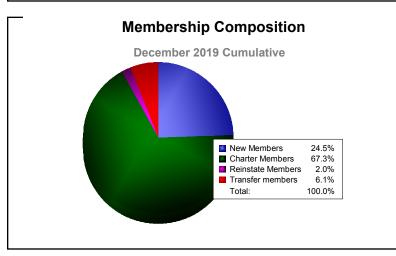

District 118 R

As of December 2019 Cumulative

| Year      | New<br>Clubs | Dropped<br>Clubs | Gain/<br>Loss<br>Clubs | New<br>Members | Charter<br>Members | Reinstate<br>Members | Transfer<br>Members | Total<br>Member<br>Added | Total<br>Members<br>Dropped | Gain/<br>Loss<br>Members |
|-----------|--------------|------------------|------------------------|----------------|--------------------|----------------------|---------------------|--------------------------|-----------------------------|--------------------------|
| 2015-2016 | 4            | -1               | 3                      | 178            | 121                | 4                    | 11                  | 314                      | -173                        | 141                      |
| 2016-2017 | 3            | 0                | 3                      | 175            | 90                 | 8                    | 6                   | 279                      | -233                        | 46                       |
| 2017-2018 | 4            | -1               | 3                      | 130            | 104                | 7                    | 9                   | 250                      | -334                        | -84                      |
| 2018-2019 | 4            | -2               | 2                      | 158            | 108                | 4                    | 10                  | 280                      | -233                        | 47                       |
| 2019-2020 | 1            | -3               | -2                     | 12             | 33                 | 1                    | 3                   | 49                       | -147                        | -98                      |
| Average   | 3            | -1               | 2                      | 131            | 91                 | 5                    | 8                   | 234                      | -224                        | 10                       |